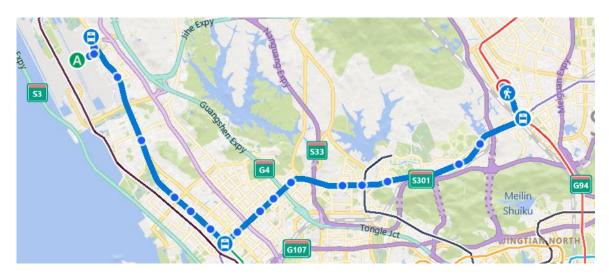

## **Subway**:

Take Line 11 (towards Futian direction) and get off at Qianhaiwan Station; transfer to Line 5 (towards Huangbeiling direction) to Shenzhen North Station; transfer to Line 4 (towards Niuhu direction) to Hongshan Station (exit D1), and walk about 250 meters to arrive at building 26, Hongshan 6979. The institute is on the 6'th floor.